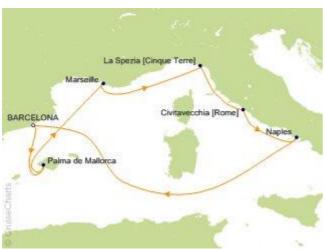

## Overview

| Ports of Call:     | Barcelona, Spain   Palma De Mallorca, Spain   Marseille, France   La Spezia (Cinque Terre), Italy   Rome |  |
|--------------------|----------------------------------------------------------------------------------------------------------|--|
|                    | (Civitavecchia), Italy   Naples, Italy                                                                   |  |
| Ship:              | Wonder of the Seas                                                                                       |  |
| Season:            | May 2022 — November 2022                                                                                 |  |
| Duration:          | 8 days / 7 nights                                                                                        |  |
| Port of departure: | Barcelona                                                                                                |  |

## Sailing Itinerary

| Date | Ports of Call     | Arrival | Departure |
|------|-------------------|---------|-----------|
| 1    | Barcelona         | -       | 6:00 PM   |
| 2    | Palma de Mallorca | 8:00 AM | 4:00 PM   |
| 3    | Marseille         | 9:00 AM | 6:00 PM   |
| 4    | La Spezia         | 8:30 AM | 8:30 PM   |
| 5    | Civitavecchia     | 7:00 AM | 8:00 PM   |
| 6    | Naples            | 7:00 AM | 8:00 PM   |
| 7    | Cruising          | -       | -         |
| 8    | Barcelona         | 5:00 AM | -         |