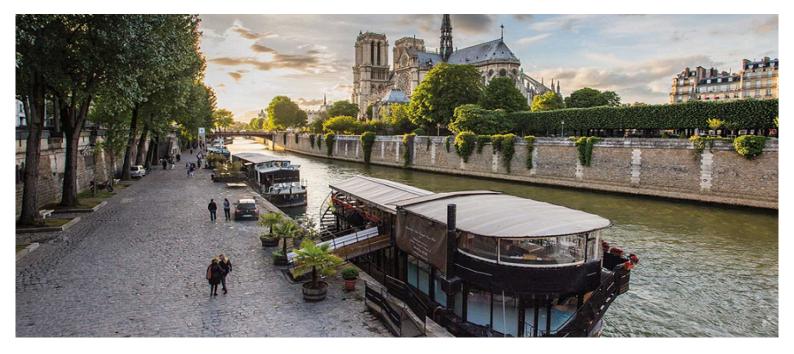

# **Paris**

3 Nights

02 November 2017 – 15 December 2017

#### **Summary**

One of the most splendid clichéd activities in Paris is without a doubt walking the Champ Elysees. Then you can stroll from the Arc De Triomphe to the Louvre Museum, discovering one of the most visited destinations in the world.