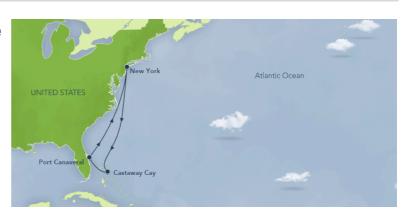

#### Overview

United States Country:

New York - Castaway Cay - Florida Cities:

Season: November 2017 Duration: 8 days / 7 nights Port of departure: New York Starting Price Per Cabin: \$3461

#### Itinerary

| Day | Port                   | Arrival | Departure |
|-----|------------------------|---------|-----------|
| 1   | New York               | -       | 4:00 PM   |
| 2   | At Sea                 | -       | -         |
| 3   | At Sea                 | -       | -         |
| 4   | Disney Castaway<br>Cay | 8:30 AM | 4:45 PM   |
| 5   | Port Canaveral         | 6:30 AM | 11:58 PM  |
| 6   | At Sea                 | -       | -         |
| 7   | At Sea                 | -       | -         |
| 8   | New York               | 7:30 AM | -         |