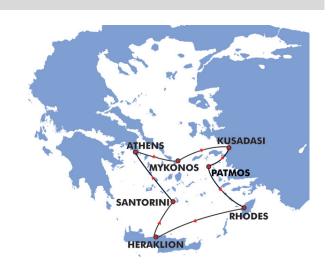

## Itinerary

| Day | Date | Port      | Arrival | Departure |
|-----|------|-----------|---------|-----------|
| 1   | Tue  | Kusadasi  |         | 13:00     |
|     |      | Patmos    | 16:00   | 21:00     |
| 2   | Wed  | Rhodes    | 07:00   | 18:00     |
| 3   | Thu  | Heraklion | 07:00   | 11:30     |
|     |      | Santorini | 16:30   | 21:30     |
| 4   | Fri  | Athens    | 06:00   | 11:00     |
|     |      | Mykonos   | 18:00   | 23:00     |
|     |      | Kusadasi  | 07:00   |           |
|     |      |           |         |           |