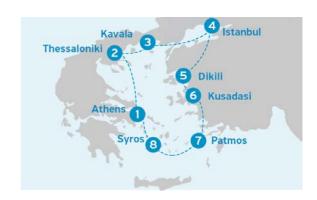

### Overview

Country: Greece – Turkey

Cities: Athens (Piraeus) , Thessaloniki, Kavala, Istanbul, Dikili, Kusadasi, Patmos, Syros

Season: October 2016
Duration: 7 days / 6 nights

Port of departure: Athens Starting Price: \$1073

#### Itinerary

| Day | Port         | Arrival | Departure |
|-----|--------------|---------|-----------|
| 1   | Athens       |         | 15:00     |
| 2   | Thessaloniki | 08:00   | 18:00     |
| 3   | Kavala       | 08:00   | 16:00     |
| 4   | Istanbul     | 09:30   | 20:00     |
| 5   | Dikili       | 12:00   | 20:00     |
| 6   | Kisadasi     | 08:00   | 23:30     |
| 7   | Patmos       | 06:30   | 11:30     |
|     | Syros        | 18:00   | 23:30     |
|     | Athens       | 06:00   |           |