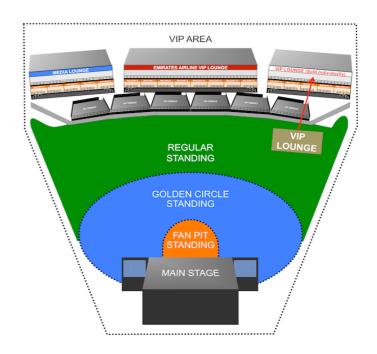

#### **Concert Ticket in US\$**

| Day 1: James Blunt & Christina Perri    |     |  |  |  |
|-----------------------------------------|-----|--|--|--|
| Regular Standing                        | 81  |  |  |  |
| Golden Circle Standing                  |     |  |  |  |
| Fan Pit Standing                        | 207 |  |  |  |
| VIP Lounge Seated                       |     |  |  |  |
|                                         |     |  |  |  |
| Day 2: Sting & Lindsey Stirling         |     |  |  |  |
| Regular Standing                        | 109 |  |  |  |
| Golden Circle Standing                  | 207 |  |  |  |
| Fan Pit Standing                        | 262 |  |  |  |
| VIP Lounge Seated                       |     |  |  |  |
|                                         |     |  |  |  |
| Day 3: John Legend & Esperanza Spalding |     |  |  |  |
| Regular Standing                        | 109 |  |  |  |
| Golden Circle Standing                  | 207 |  |  |  |
| Fan Pit Standing                        | 262 |  |  |  |
| VIP Lounge Seated                       | 345 |  |  |  |
|                                         |     |  |  |  |